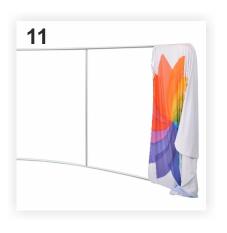

- 11. To add the textile graphic, you need to undo its zipper. Then insert the graphic of the PopUp on the structure through its side, as in the adjacent picture.
- 12. Make sure you stretch well the customization and then close the zipper on its side. Mounted correctly, the customization will be slightly tense and wrinkles-free.