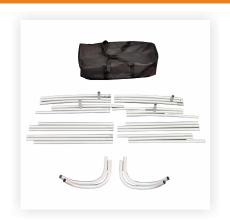

#### The contents of the package:

- Textile carry bag: 1 piece
- Textile graphic: 1 piece • Frame consisting of several
- aluminium tubes: 1 piece.

1-2. First join the aluminium tubes connected by elastic to form the support bars of the PopUp: insert each tube in its pair, press the button on one of the tubes and push one tube toward the other one provided with an orifice, as shown in Figure 1. When combined correctly, a "click" will be heard and the button will come out through the orifice, as in Figure 2.