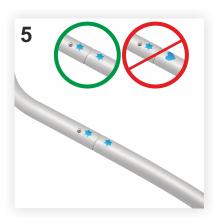

3. Once all the aluminium tubes provided with elastic are joined, you will get: four straight bars (for the vertical sides of the PopUp) and four curved bars (for the horizontal sides of the PopUp).

4-6. Applying the same method mentioned above, join the four curved bars between them making sure to match the numbering / marking from the elements that join, as in figures 4-5. In the end, out of the four curved bars you will get two bigger curved bars, as in Figure 6.