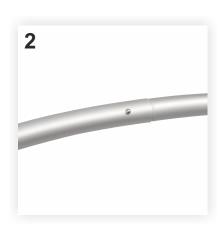

#### The contents of the package:

- Textile carry bag: 1 piece
- Textile graphic: 1 piece • Frame consisting of several
- aluminium tubes: 1 piece.

1-2. First join the aluminium tubes connected by elastic to form the support bars of the PopUp: insert each tube in its pair, press the button on one of the tubes and push one tube toward the other one provided with an orifice, as shown in Figure 1. When combined correctly, a "click" will be heard and the button will come out through the orifice, as in Figure 2.