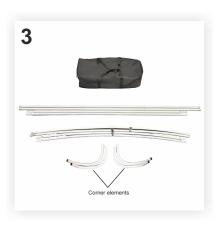

3. Once all the aluminium tubes provided with elastic are joined, you will get: four straight bars (for the vertical sides of the PopUp) and four curved bars (for the horizontal sides of the PopUp).

4-6. Applying the same method mentioned above, join the four curved bars between them making sure to match the numbering / marking from the elements that join, as in figures 4-5. In the end, out of the four curved bars you will get two bigger curved bars, as in Figure 6.