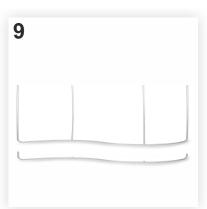

## PO515 PO5450 PO565 Tension Fabric Display Curved S 🞇 💪

7-8. Mount the corner elements at the ends of the two curved bars thus obtained

9. Add the four straight bars obtained at point 3 to one of the horizontal curved bars obtained at point 6, making sure to match the numbering / marking from the elements that join. 10. Add the second horizontal bar at the top of the system thus formed so that you'll get a complete frame. Now the PopUp structure is ready.