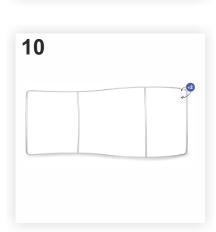

## PO515 PO5450 PO565 Tension Fabric Display Curved S 🞇 💪

7-8. Mount the corner elements at the ends of the two curved bars thus obtained

9. Add the four straight bars obtained at point 3 to one of the horizontal curved bars obtained at point 6, making sure to match the numbering / marking from the elements that join. 10. Add the second horizontal bar at the top of the system thus formed so that you'll get a complete frame. Now the PopUp structure is ready.