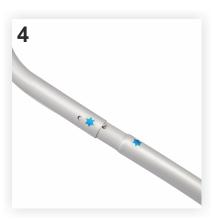

#### The contents of the package:

- Textile carry bag: 1 piece
- Textile graphic: 1 piece • Frame consisting of several
- aluminium tubes: 1 piece.

1-2. First join the aluminium tubes connected by elastic to form the support bars of the PopUp: insert each tube in its pair, press the button on one of the tubes and push one tube toward the other one provided with an orifice, as shown in Figure 1. When combined correctly, a "click" will be heard and the button will come out through the orifice, as in Figure 2.

3. Once all the aluminium tubes provided with elastic are joined, you will get: four straight bars (for the vertical sides of the PopUp) and four curved bars (for the horizontal sides of the PopUp).

4-6. Applying the same method mentioned above, join the four curved bars between them making sure to match the numbering / marking from the elements that join, as in figures 4-5. In the end, out of the four curved bars you will get two bigger curved bars, as in Figure 6.