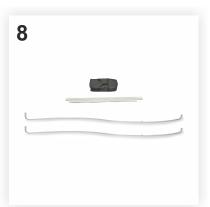

#### The contents of the package:

- Textile carry bag: 1 piece
- Textile graphic: 1 piece • Frame consisting of several
- aluminium tubes: 1 piece.

1-2. First join the aluminium tubes connected by elastic to form the support bars of the PopUp: insert each tube in its pair, press the button on one of the tubes and push one tube toward the other one provided with an orifice, as shown in Figure 1. When combined correctly, a "click" will be heard and the button will come out through the orifice, as in Figure 2.

3. Once all the aluminium tubes provided with elastic are joined, you will get: four straight bars (for the vertical sides of the PopUp) and four curved bars (for the horizontal sides of the PopUp).

4-6. Applying the same method mentioned above, join the four curved bars between them making sure to match the numbering / marking from the elements that join, as in figures 4-5. In the end, out of the four curved bars you will get two bigger curved bars, as in Figure 6.