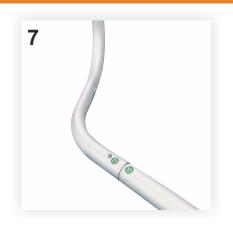

## PO515 PO5450 PO565 Tension Fabric Display Curved S 🞇 💪

7-8. Mount the corner elements at the ends of the two curved bars thus obtained

9. Add the four straight bars obtained at point 3 to one of the horizontal curved bars obtained at point 6, making sure to match the numbering / marking from the elements that join. 10. Add the second horizontal bar at the top of the system thus formed so that you'll get a complete frame. Now the PopUp structure is ready.