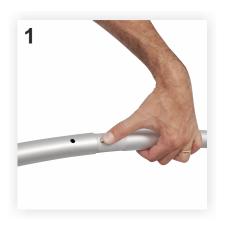

#### The contents of the package:

- Textile carry bag: 1 piece
- Textile graphic: 1 piece • Frame consisting of several
- aluminium tubes: 1 piece.

1-2. First join the aluminium tubes connected by elastic to form the support bars of the PopUp: insert each tube in its pair, press the button on one of the tubes and push one tube toward the other one provided with an orifice, as shown in Figure 1. When combined correctly, a "click" will be heard and the button will come out through the orifice, as in Figure 2.